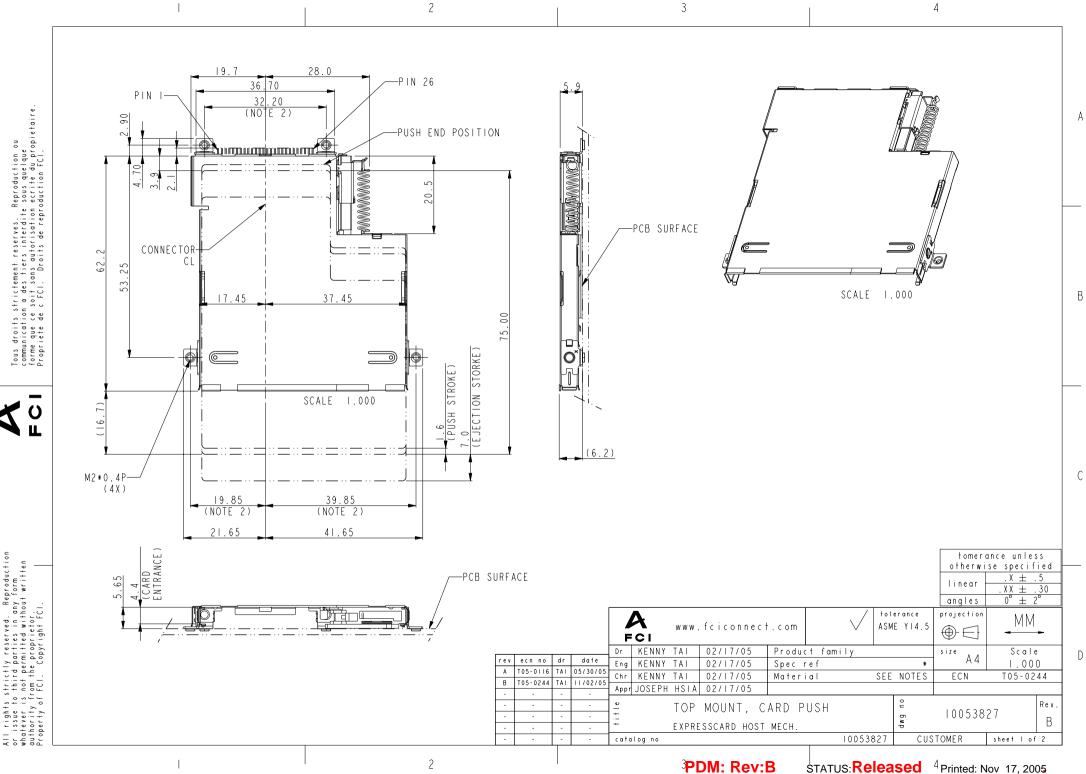

d. Reproduction n any form ithout written

|                                                                                                                                                                                                                | I I                                                                                                                                                                                                                                                                                                                                                                                                                                                                                                                                                                                                                                                                                                                                                                                                                                                                                                                                                                                                                                                                                                                                                                                                                                                                                                                                                                                                                                                                                                                                                                                                                                                                                                                                                                                                                                                                                                                                                                                                                                                                                                                                                                                                                                                                                                                                                                                                                                                                                                                                                                                                                                                                                                                                                                                                                                    | 2                                          | 3                                           | 4                                                             |
|----------------------------------------------------------------------------------------------------------------------------------------------------------------------------------------------------------------|----------------------------------------------------------------------------------------------------------------------------------------------------------------------------------------------------------------------------------------------------------------------------------------------------------------------------------------------------------------------------------------------------------------------------------------------------------------------------------------------------------------------------------------------------------------------------------------------------------------------------------------------------------------------------------------------------------------------------------------------------------------------------------------------------------------------------------------------------------------------------------------------------------------------------------------------------------------------------------------------------------------------------------------------------------------------------------------------------------------------------------------------------------------------------------------------------------------------------------------------------------------------------------------------------------------------------------------------------------------------------------------------------------------------------------------------------------------------------------------------------------------------------------------------------------------------------------------------------------------------------------------------------------------------------------------------------------------------------------------------------------------------------------------------------------------------------------------------------------------------------------------------------------------------------------------------------------------------------------------------------------------------------------------------------------------------------------------------------------------------------------------------------------------------------------------------------------------------------------------------------------------------------------------------------------------------------------------------------------------------------------------------------------------------------------------------------------------------------------------------------------------------------------------------------------------------------------------------------------------------------------------------------------------------------------------------------------------------------------------------------------------------------------------------------------------------------------------|--------------------------------------------|---------------------------------------------|---------------------------------------------------------------|
|                                                                                                                                                                                                                | PART NO. MOUNTING STAND-OFF HOST CONN P   I 0053827-00A ABOVE OMM I 0053826-X00A   I 0053827-00ALF ABOVE OMM I 0053826-X00A                                                                                                                                                                                                                                                                                                                                                                                                                                                                                                                                                                                                                                                                                                                                                                                                                                                                                                                                                                                                                                                                                                                                                                                                                                                                                                                                                                                                                                                                                                                                                                                                                                                                                                                                                                                                                                                                                                                                                                                                                                                                                                                                                                                                                                                                                                                                                                                                                                                                                                                                                                                                                                                                                                            | XXLF GS-12-301 GS-14-295 LEAD FREE         |                                             |                                                               |
| Tous droits strictement reserves. Reproduction ou communication a des tiers interdite sous quelque forme que ce soit sans autorisation ecrite du proprietaire. Propriete de c FCL. Droits de reproduction FCL. | 00.00<br>0.00<br>0.00<br>0.00<br>0.00<br>0.00<br>0.00<br>0.00<br>0.00<br>0.00<br>0.00<br>0.00<br>0.00<br>0.00<br>0.00<br>0.00<br>0.00<br>0.00<br>0.00<br>0.00<br>0.00<br>0.00<br>0.00<br>0.00<br>0.00<br>0.00<br>0.00<br>0.00<br>0.00<br>0.00<br>0.00<br>0.00<br>0.00<br>0.00<br>0.00<br>0.00<br>0.00<br>0.00<br>0.00<br>0.00<br>0.00<br>0.00<br>0.00<br>0.00<br>0.00<br>0.00<br>0.00<br>0.00<br>0.00<br>0.00<br>0.00<br>0.00<br>0.00<br>0.00<br>0.00<br>0.00<br>0.00<br>0.00<br>0.00<br>0.00<br>0.00<br>0.00<br>0.00<br>0.00<br>0.00<br>0.00<br>0.00<br>0.00<br>0.00<br>0.00<br>0.00<br>0.00<br>0.00<br>0.00<br>0.00<br>0.00<br>0.00<br>0.00<br>0.00<br>0.00<br>0.00<br>0.00<br>0.00<br>0.00<br>0.00<br>0.00<br>0.00<br>0.00<br>0.00<br>0.00<br>0.00<br>0.00<br>0.00<br>0.00<br>0.00<br>0.00<br>0.00<br>0.00<br>0.00<br>0.00<br>0.00<br>0.00<br>0.00<br>0.00<br>0.00<br>0.00<br>0.00<br>0.00<br>0.00<br>0.00<br>0.00<br>0.00<br>0.00<br>0.00<br>0.00<br>0.00<br>0.00<br>0.00<br>0.00<br>0.00<br>0.00<br>0.00<br>0.00<br>0.00<br>0.00<br>0.00<br>0.00<br>0.00<br>0.00<br>0.00<br>0.00<br>0.00<br>0.00<br>0.00<br>0.00<br>0.00<br>0.00<br>0.00<br>0.00<br>0.00<br>0.00<br>0.00<br>0.00<br>0.00<br>0.00<br>0.00<br>0.00<br>0.00<br>0.00<br>0.00<br>0.00<br>0.00<br>0.00<br>0.00<br>0.00<br>0.00<br>0.00<br>0.00<br>0.00<br>0.00<br>0.00<br>0.00<br>0.00<br>0.00<br>0.00<br>0.00<br>0.00<br>0.00<br>0.00<br>0.00<br>0.00<br>0.00<br>0.00<br>0.00<br>0.00<br>0.00<br>0.00<br>0.00<br>0.00<br>0.00<br>0.00<br>0.00<br>0.00<br>0.00<br>0.00<br>0.00<br>0.00<br>0.00<br>0.00<br>0.00<br>0.00<br>0.00<br>0.00<br>0.00<br>0.00<br>0.00<br>0.00<br>0.00<br>0.00<br>0.00<br>0.00<br>0.00<br>0.00<br>0.00<br>0.00<br>0.00<br>0.00<br>0.00<br>0.00<br>0.00<br>0.00<br>0.00<br>0.00<br>0.00<br>0.00<br>0.00<br>0.00<br>0.00<br>0.00<br>0.00<br>0.00<br>0.00<br>0.00<br>0.00<br>0.00<br>0.00<br>0.00<br>0.00<br>0.00<br>0.00<br>0.00<br>0.00<br>0.00<br>0.00<br>0.00<br>0.00<br>0.00<br>0.00<br>0.00<br>0.00<br>0.00<br>0.00<br>0.00<br>0.00<br>0.00<br>0.00<br>0.00<br>0.00<br>0.00<br>0.00<br>0.00<br>0.00<br>0.00<br>0.00<br>0.00<br>0.000<br>0.00<br>0.00<br>0.00<br>0.00<br>0.00<br>0.00<br>0.00<br>0.00<br>0.00<br>0.00<br>0.00<br>0.00<br>0.00<br>0.00<br>0.00<br>0.00<br>0.00<br>0.00<br>0.00<br>0.00<br>0.00<br>0.00<br>0.00<br>0.00<br>0.00<br>0.00<br>0.00<br>0.00<br>0.00<br>0.00<br>0.00<br>0.00<br>0.00<br>0.00<br>0.00<br>0.00<br>0.00<br>0.00<br>0.00<br>0.00<br>0.00<br>0.00<br>0.00<br>0.00<br>0.00<br>0.00<br>0.00<br>0.00<br>0.00<br>0.00<br>0.00<br>0.00<br>0.00<br>0.00<br>0.00<br>0.00<br>0.00<br>0.00<br>0.00<br>0.00<br>0.00<br>0.00<br>0.00<br>0.00<br>0.00<br>0.00<br>0.00<br>0.00<br>0.00<br>0.00<br>0.00<br>0.00<br>0.00<br>0.00<br>0.00<br>0.00<br>0.00<br>0.00<br>0.00<br>0.00<br>0.00<br>0.00<br>0.00<br>0.00<br>0.00 | 18.00<br>38.00<br>4.0<br>4.0<br>4.0<br>4.0 | 75.00                                       | 2-3M<br>WASHER<br>PCB<br>DETAIL 2<br>RECOMMENDED SCREW LENGTH |
| Reproduct<br>y form<br>ut writte                                                                                                                                                                               | NO MOUNTING<br>PART AREA                                                                                                                                                                                                                                                                                                                                                                                                                                                                                                                                                                                                                                                                                                                                                                                                                                                                                                                                                                                                                                                                                                                                                                                                                                                                                                                                                                                                                                                                                                                                                                                                                                                                                                                                                                                                                                                                                                                                                                                                                                                                                                                                                                                                                                                                                                                                                                                                                                                                                                                                                                                                                                                                                                                                                                                                               | SCALE I.000                                |                                             |                                                               |
| All rights strictly reserved. Reproduction<br>or issue to third parties in any form<br>whatever is not permitted without written<br>authority from the proprietor.<br>Property of FCL. Copyright FCL.          | NOTE:<br>I. 4 M2*0.4P SCREWS WITH WASHER ARE<br>2. SHOW DIMENSION AFTER FASTENED TO<br>3. SEE HOST CONNECTOR DRAWINGS FOR<br>4. RECOMMENDED TIGHTING TORQUE I.6~<br>5. SEE DETAIL 2 FOR RECOMMENDED SCR                                                                                                                                                                                                                                                                                                                                                                                                                                                                                                                                                                                                                                                                                                                                                                                                                                                                                                                                                                                                                                                                                                                                                                                                                                                                                                                                                                                                                                                                                                                                                                                                                                                                                                                                                                                                                                                                                                                                                                                                                                                                                                                                                                                                                                                                                                                                                                                                                                                                                                                                                                                                                                | PCB.<br>PCB LAYOUT DETAIL.<br>I.8 KGF-CM.  | TOP MOUNT, CARD P<br>EXPRESSCARD HOST MECH. | USH 2<br>10053827 B<br>10053827 CUSTOMER sheet 2 of 2         |
|                                                                                                                                                                                                                | I                                                                                                                                                                                                                                                                                                                                                                                                                                                                                                                                                                                                                                                                                                                                                                                                                                                                                                                                                                                                                                                                                                                                                                                                                                                                                                                                                                                                                                                                                                                                                                                                                                                                                                                                                                                                                                                                                                                                                                                                                                                                                                                                                                                                                                                                                                                                                                                                                                                                                                                                                                                                                                                                                                                                                                                                                                      | 2                                          | <sup>3</sup> PDM: Rev:B                     | STATUS: <b>Released</b> <sup>4</sup> Printed: Nov 17, 2005    |